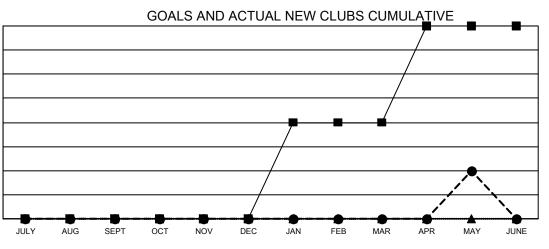

## LOCATION: OREGON

| Clubs                 |               |           |               | Members               |                           |                         |                                                    |
|-----------------------|---------------|-----------|---------------|-----------------------|---------------------------|-------------------------|----------------------------------------------------|
| RESULTS FOR 2022-2023 |               |           |               | RESULTS FOR 2022-2023 |                           |                         |                                                    |
| QUARTER               | NEW CLUB GOAL | NEW CLUBS | DROPPED CLUBS | QUARTER               | MEMBER GROWTH NET<br>GOAL | MEMBER GROWTH<br>ACTUAL | DROPPED<br>MEMBERS ACTUAL<br>(including transfers) |
| JULY/AUG/SEPT         | 0             | 0         | 2             | JULY/AUG/SE           | PT 20                     | 102                     | 129                                                |
| OCT/NOV/DEC           | 0             | 0         | 1             | OCT/NOV/DE            | C 25                      | 84                      | 141                                                |
| JAN/FEB/MAR           | 2             | 0         | 1             | JAN/FEB/MAR           | 25                        | 108                     | 70                                                 |
| APR/MAY/JUNE          | 2             | 1         | 0             | APR/MAY/JUN           | NE 31                     | 97                      | 40                                                 |

● - CURRENT YEAR ACTUAL NEW CLUBS

▲ - LAST YEAR ACTUAL NEW CLUBS