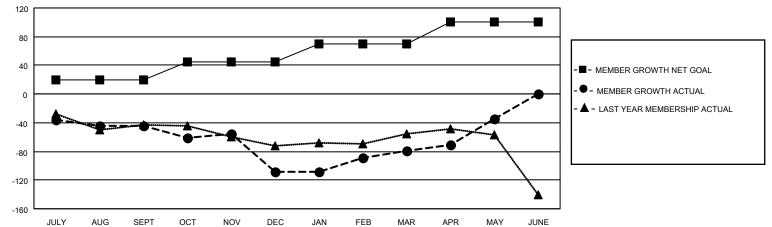

## LOCATION: OREGON

| Clubs                 |               |           |               | Members               |                           |                         |                                                    |
|-----------------------|---------------|-----------|---------------|-----------------------|---------------------------|-------------------------|----------------------------------------------------|
| RESULTS FOR 2022-2023 |               |           |               | RESULTS FOR 2022-2023 |                           |                         |                                                    |
| QUARTER               | NEW CLUB GOAL | NEW CLUBS | DROPPED CLUBS | QUARTER               | MEMBER GROWTH NET<br>GOAL | MEMBER GROWTH<br>ACTUAL | DROPPED<br>MEMBERS ACTUAL<br>(including transfers) |
| JULY/AUG/SEPT         | 0             | 0         | 2             | JULY/AUG/SE           | PT 20                     | 102                     | 129                                                |
| OCT/NOV/DEC           | 0             | 0         | 1             | OCT/NOV/DE            | C 25                      | 84                      | 141                                                |
| JAN/FEB/MAR           | 2             | 0         | 1             | JAN/FEB/MAR           | 25                        | 108                     | 70                                                 |
| APR/MAY/JUNE          | 2             | 1         | 0             | APR/MAY/JUN           | NE 31                     | 97                      | 40                                                 |

## GOALS AND ACTUAL MEMBERS CUMULATIVE

| DROPPED CLUBS: 4 |     | 73 CLUBS OF 128 ADDED 1 OR<br>MORE NEW MEMBERS | GENDER DISTRIBUTION               |                |
|------------------|-----|------------------------------------------------|-----------------------------------|----------------|
|                  |     | MORE NEW MEMBERS                               | MALE                              | 1,653 (57.50%) |
| <u> </u>         |     |                                                | FEMALE                            | 1,221 (42.47%) |
| DROPPED MEMBERS  |     |                                                | NON BINARY                        | 1 (0.03%)      |
| DECEASED         | 67  |                                                | PREFER NOT TO ANSWER              | 0 (0.00%)      |
| CLUB CANCELLED   | 17  |                                                | TOTAL FAMILY UNIT MEMBERS         | 740            |
| OTHER            | 296 | CLICK HERE FOR CUMULATIVE                      |                                   | 110            |
| TOTAL            | 380 | MEMBERSHIP DATA                                | FAMILY MEMBERS PAYING HAL<br>DUES | F 378          |